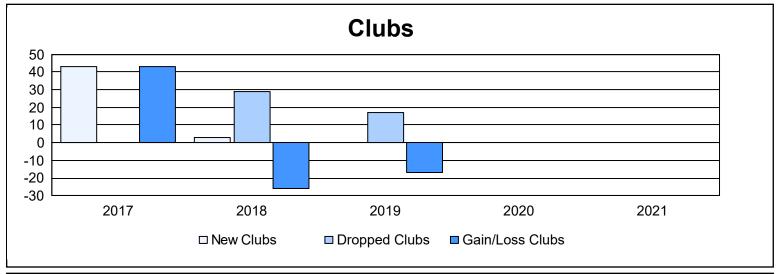

District 383 As of June 2021 Cumulative

| Year      | New<br>Clubs | Dropped<br>Clubs | Gain/<br>Loss<br>Clubs | New<br>Members | Charter<br>Members | Reinstate<br>Members | Transfer<br>Members | Total<br>Member<br>Added | Total<br>Members<br>Dropped | Gain/<br>Loss<br>Members |
|-----------|--------------|------------------|------------------------|----------------|--------------------|----------------------|---------------------|--------------------------|-----------------------------|--------------------------|
| 2016-2017 | 43           | 0                | 43                     | 532            | 1,278              | 13                   | 6                   | 1,829                    | 738                         | 1,091                    |
| 2017-2018 | 3            | 29               | -26                    | 318            | 284                | 83                   | 23                  | 708                      | 1,806                       | -1,098                   |
| 2018-2019 | 0            | 17               | -17                    | 52             | 22                 | 3                    | 6                   | 83                       | 592                         | -509                     |
| 2019-2020 | 0            | 0                | 0                      | 0              | 14                 | 0                    | 3                   | 17                       | 433                         | -416                     |
| 2020-2021 | 0            | 0                | 0                      | 306            | 37                 | 18                   | 25                  | 386                      | 194                         | 192                      |
| Average   | 9            | 9                | 0                      | 242            | 327                | 23                   | 13                  | 605                      | 753                         | -148                     |